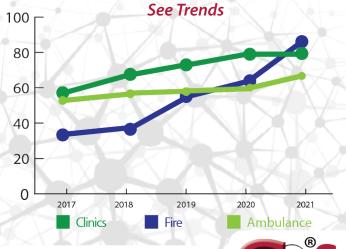

# **Set Thresholds**

Data from training can be examined anytime. You immediately see which skills need to be improved and skills should be added to training. It is a great and easy way to establish a performance threshold.

### **Understand At-A-Glance**

- Immediately see overall performance
- See how performance changes over time
- Identify which skills are being practiced
- Immediately see which groups perform better

INCLUDES