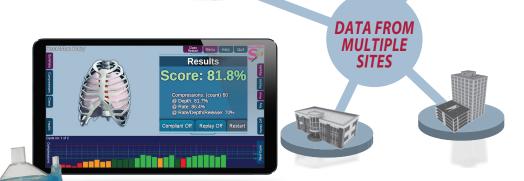

# Enhanced System for Emergency Response Training

SUP Data SERT Accurate When you have multiple manikins and multiple sites, it is time consuming to collect all of the results and analyse them. eSERT Saves You Time. It takes care of Collecting and Cleaning your data. Then it creates a dashboard with customized graphs so you can see the Trends and Meaning in your training results.

### **Data Assembly**

- Collect Data from Multiple Sites
- Cleans Data so you only look at what is relevant
- Identifies and Corrects name variations
- Verifies all results are available