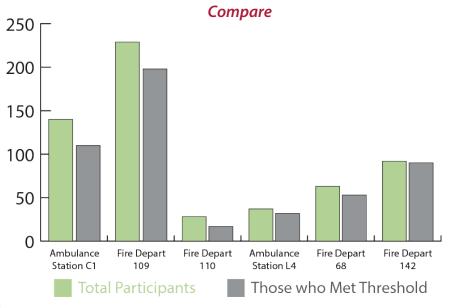

## **Results Management**

Provides a natural archive and makes it easy to produce lists of people and skills tested. Interactive sliders and selections to change date ranges and to determine which groups to examine.

## **Decision Making**

Save the graphs and put into reports. Quick to see return on investment (ROI) and sse for planning.

### **Understand At-A-Glance**

- Immediately see overall performance
- See how performance changes over time
- Identify which skills are being practiced
- Immediately see which groups perform better

INCLUDES